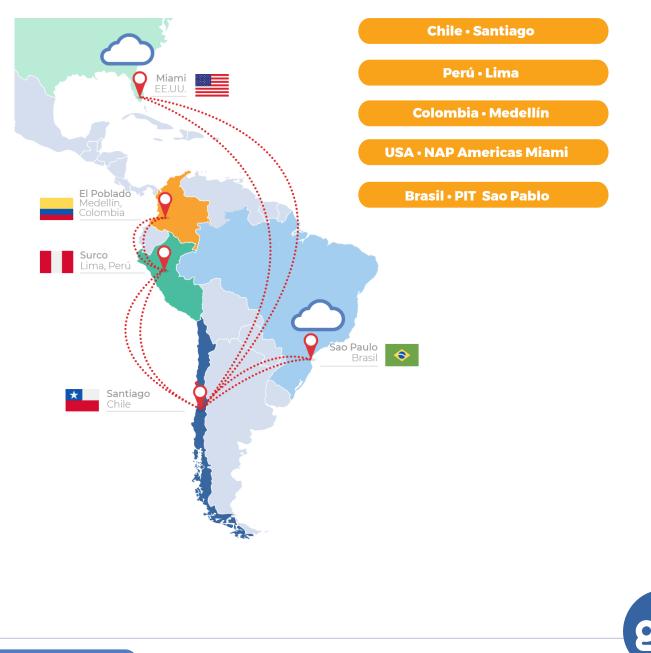

## DESCRIPTION

Gtd has an international presence and has developed high availability interconnections to form an MPLS network with an international presence in PoPs:

gtd.cl/wholesalers

**International** PoP

## **CHARACTERISTICS:**

- Presence in the main Datacenter of Chile, Peru and Colombia.
- Velocidades de conexión desde 2 Mbps hasta 10 Gbps.
- Transparent links, allowing any Ethernet-based traffic, not just IP.
- Prioritization of traffic (Quality of Wholesale Service).
- Layer 2 and layer 3 services.
- Operation with 24/7 maintenance.
- Monitoring of links with different levels of detail, which allows you to know the status of your data links at all times.

## **Dedicated Cloud Connections**

Gtd's Points of Presence in Miami and Sao Pablo allow connection to the most popular public clouds, allowing our clients to have connectivity to the Cloud with shorter lag times, better performance and a better service experience.